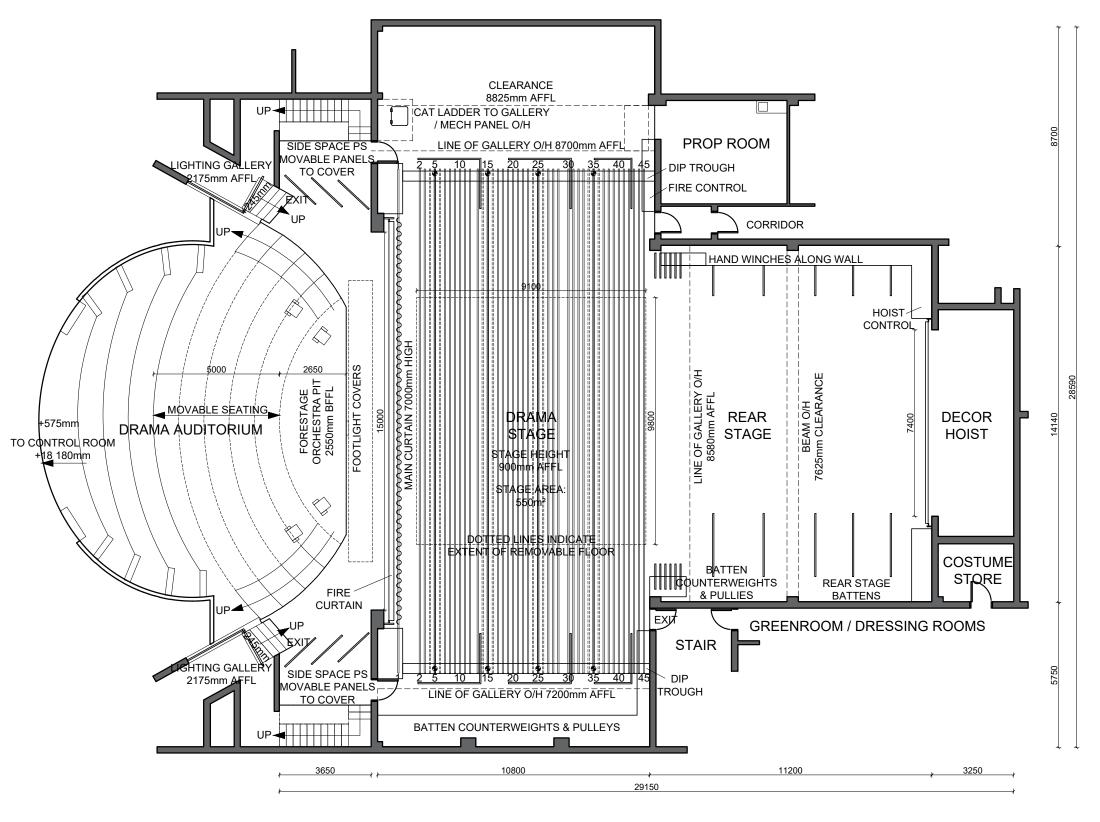

- 1. Permanent Lighting Bars: 5, 15, 25, 35
- 2. Bars found on either side of above mentioned (4, 6, 14, 16, 24, 26, 34, 36) are not available due to size of lighting
- 3. Drawn to full size in millimeters, AutoCAD version 2018.
- 4. Slight discrepancies may occur
- 5. See technical specification data for Drama Theatre

## **FLOOR PLAN LAYOUT**

THE PLAYHOUSE THEATRE

PROJECT: THE PLAYHOUSE THEATRE TITLE: THE DRAMA THEATRE PLAN

| No. REVISION | DATE | DRAWN | The          |
|--------------|------|-------|--------------|
|              |      |       | an agency of |
|              |      |       |              |

| he                 | SCALE: | 1:150      | I |
|--------------------|--------|------------|---|
| ayhouse<br>ompany  | DATE:  | 24/10/2017 |   |
| f the<br>& Culture | DRAWN: | -          | 1 |

DWG No: 1000\_Drama